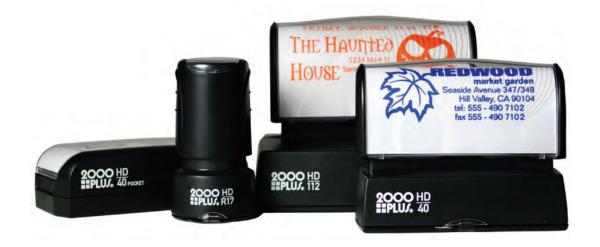

## Premium Pre-Inked Stamps

The 2000 Plus HD stamps contain a large built-in ink reservoir resulting in up to four times the number of impressions than a self-inking stamp (which equates to ~20,000 impressions) thus practically eliminating the need to re-ink for the life of the stamp.

The most popular sizes have an attached lid so users will never lose this cap, and it significantly reduces the risk of getting ink on their hands.

2000 Plus HD Series contains 50% post-consumer recycled material. Certified "Document Proof" ink available in 7 colors – Black, Red, Blue, Green, Violet, Gold and Orange.