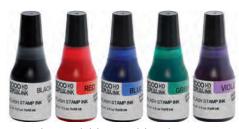

The most popular sizes have an attached lid so users will never lose this cap, and it significantly reduces the risk of getting ink on their hands.

2000 Plus HD Series contains 50% post-consumer recycled material. Certified "Document Proof" ink available in 7 colors – Black, Red, Blue, Green, Violet, Gold and Orange.