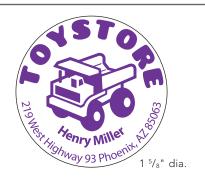

with attached flip lid

| 1 <sup>5</sup> / <sub>8</sub> " dia |
|-------------------------------------|
| 7                                   |
| 24                                  |
|                                     |
|                                     |