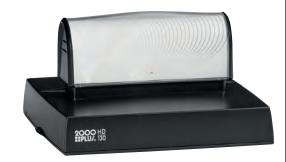

### **HD SERIES**

| HD 130               |                                 |
|----------------------|---------------------------------|
| impression area      | $3^{1}/_{2}$ " x $4^{1}/_{2}$ " |
| number of lines      | 18                              |
| packaging            | <u> </u>                        |
| available ink colors |                                 |