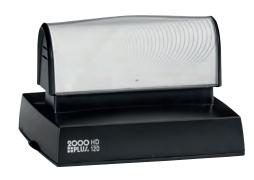

### **HD SERIES**

| HD 130               |                                 |
|----------------------|---------------------------------|
| impression area      | $3^{1}/_{2}$ " x $4^{1}/_{2}$ " |
| number of lines      | 18                              |
| packaging            | <u> </u>                        |
| available ink colors |                                 |