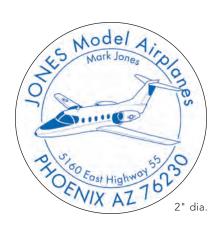

## **HD SERIES**

| HD R50               |         |
|----------------------|---------|
| impression area      | 2" dia  |
| number of lines      | 2       |
| packaging            | <u></u> |
| available ink colors |         |

| HD 110               |                                 |
|----------------------|---------------------------------|
| impression area      | $1^{7}/_{8}$ " x $3^{7}/_{8}$ " |
| number of lines      | 10                              |
| packaging            | <u> </u>                        |
| available ink colors |                                 |